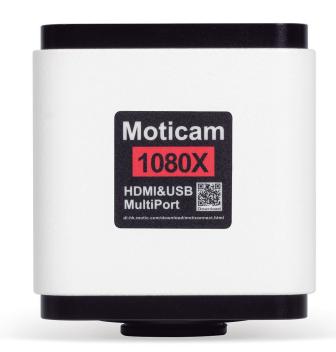

## MOTICAM 1080X

MOTICAM Series - FULL HD Cameras

## MOTICAM 1080X

| Sensor type                           | CMOS IMX185                                                                                                                                                 |
|---------------------------------------|-------------------------------------------------------------------------------------------------------------------------------------------------------------|
| Sensor size                           | 1/1.9"                                                                                                                                                      |
| Imaging area                          | 7.20x4.05mm                                                                                                                                                 |
| Capture resolution                    | 2MP (1920x1080 pixels)                                                                                                                                      |
| Image capture resolution (on SD-card) | 2MP (1920x1080 pixels)                                                                                                                                      |
| Video capture resolution (on SD-card) | Full HD (1920x1080 pixels)                                                                                                                                  |
| Live display mode through USB         | -                                                                                                                                                           |
| Live display mode through Wi-Fi       | Full HD (1920x1080 pixels)                                                                                                                                  |
| Live display mode through HDMI        | Full HD (1920x1080 pixels)                                                                                                                                  |
| Pixel size                            | 3.75x3.75µm                                                                                                                                                 |
| Scan mode                             | Progressive                                                                                                                                                 |
| Shutter Mode                          | Rolling shutter                                                                                                                                             |
| Data transfer                         | HDMI (1080p), SD card, USB Wi-Fi dongle (not included)                                                                                                      |
| Max. frames per second (fps)          | HDMI: Full HD (1920x1080) @ 30 fps (*), USB Wi-Fi dongle (not included): $1920x1080$ (Full HD) @ 25 fps (*)                                                 |
| Exposure time                         | 0.06ms ~ 918ms                                                                                                                                              |
| Operating temperature                 | From -10 to +50 Degrees Celsius non condensing                                                                                                              |
| Sensitivity                           | 1120mV with 1/30s, 0.15mV with 1/30s                                                                                                                        |
| Slot                                  | SD Card                                                                                                                                                     |
| Buttons                               | On/Off                                                                                                                                                      |
| Supported OS                          | Windows 7/8/10, MAC OSX, Linux or higher                                                                                                                    |
| Minimum computer requirements         | 2GHz dualcore - RAM memory 2GB - Video memory min. 512 MB                                                                                                   |
| Lens mount                            | C-Mount                                                                                                                                                     |
| Focusable lens                        | 12mm                                                                                                                                                        |
| Software                              | Motic Images Plus 3.1 for Windows, OSX and Linux, MotiConnect App for iOS and Android                                                                       |
| Functions                             | Including exposure, gain, white balance, color adjustment, sharpness and denoising control, zoom, mirror, comparison, freeze, measure, cross                |
| Power supply                          | 12V (External Power supply)                                                                                                                                 |
| Package includes                      | CS ring adaptor, focusable lens, 30mm and 38mm eyepiece adapters, Motic 4-dot calibration slide, macro calibration card, macro tube, universal power supply |
| Notes                                 | Transport and storage case                                                                                                                                  |
|                                       |                                                                                                                                                             |