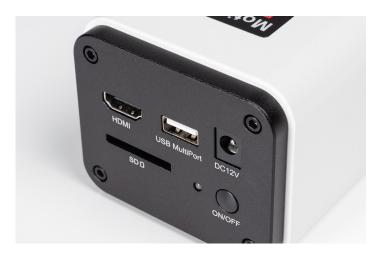

## MOTICAM 1080X

| Sensor type                           | CMOS IMX185                                                                                                                                                 |
|---------------------------------------|-------------------------------------------------------------------------------------------------------------------------------------------------------------|
| Sensor size                           | 1/1.9"                                                                                                                                                      |
| Imaging area                          | 7.20x4.05mm                                                                                                                                                 |
| Capture resolution                    | 2MP (1920x1080 pixels)                                                                                                                                      |
| Image capture resolution (on SD-card) | 2MP (1920x1080 pixels)                                                                                                                                      |
| Video capture resolution (on SD-card) | Full HD (1920x1080 pixels)                                                                                                                                  |
| Live display mode through USB         | -                                                                                                                                                           |
| Live display mode through Wi-Fi       | Full HD (1920x1080 pixels)                                                                                                                                  |
| Live display mode through HDMI        | Full HD (1920x1080 pixels)                                                                                                                                  |
| Pixel size                            | 3.75x3.75µm                                                                                                                                                 |
| Scan mode                             | Progressive                                                                                                                                                 |
| Shutter Mode                          | Rolling shutter                                                                                                                                             |
| Data transfer                         | HDMI (1080p), SD card, USB Wi-Fi dongle (not included)                                                                                                      |
| Max. frames per second (fps)          | HDMI: Full HD (1920x1080) @ 30 fps (*), USB Wi-Fi dongle (not included): $1920x1080$ (Full HD) @ 25 fps (*)                                                 |
| Exposure time                         | 0.06ms ~ 918ms                                                                                                                                              |
| Operating temperature                 | From -10 to +50 Degrees Celsius non condensing                                                                                                              |
| Sensitivity                           | 1120mV with 1/30s, 0.15mV with 1/30s                                                                                                                        |
| Slot                                  | SD Card                                                                                                                                                     |
| Buttons                               | On/Off                                                                                                                                                      |
| Supported OS                          | Windows 7/8/10, MAC OSX, Linux or higher                                                                                                                    |
| Minimum computer requirements         | 2GHz dualcore - RAM memory 2GB - Video memory min. 512 MB                                                                                                   |
| Lens mount                            | C-Mount                                                                                                                                                     |
| Focusable lens                        | 12mm                                                                                                                                                        |
| Software                              | Motic Images Plus 3.1 for Windows, OSX and Linux, MotiConnect App for iOS and Android                                                                       |
| Functions                             | Including exposure, gain, white balance, color adjustment, sharpness and denoising control, zoom, mirror, comparison, freeze, measure, cross                |
| Power supply                          | 12V (External Power supply)                                                                                                                                 |
| Package includes                      | CS ring adaptor, focusable lens, 30mm and 38mm eyepiece adapters, Motic 4-dot calibration slide, macro calibration card, macro tube, universal power supply |
| Notes                                 | Transport and storage case                                                                                                                                  |
|                                       |                                                                                                                                                             |